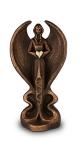

#### 300193 **Sculpture Cremation** Urn'Angel'

Article number 300193 Shape / Symbol / Theme Star, Religion, spirituality & symbolism Dimensions (h x w x d in cm) 17 Volume in litre 0.04 Suitable for Indoor

220.00