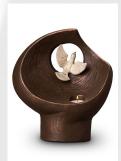

## Ceramic urn 'Carried'

Article number 200001 Shape / Symbol / Theme Religion, spirituality & symbolism Dimensions (h x w x d in cm) 30 x 25 x 25 Volume in litre 3.5 Suitable for Indoor and outdoor

582.00