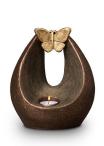

#### 200032

Ceramic keepsake with candle holder

Article number 200032 Shape / Symbol / Theme Heart(s), Religion, spirituality & symbolism Dimensions (h x w x d in cm) 20 x 18 x 12 Volume in litre 1.0 Suitable for Indoor

299.00