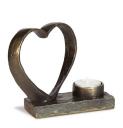

#### 300029

Keepsake art urn

Article number 300029 Shape / Symbol / Theme Heart(s) Dimensions (h x w x d in cm) 20 cm - Ø 15 cm Volume in litre 0.2 Suitable for Indoor and outdoor

299.00

300151 Sculpture Cremation Urn 'Connected through the heart' Article number 300151 Shape / Symbol / Theme Heart(s), Religion, spirituality &