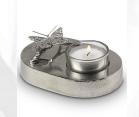

## Hand-shaped keepsake 'Candle holder'

200036

Article number 200036 Shape / Symbol / Theme Religion, spirituality & symbolism Dimensions (h x w x d in cm) H 13 cm Volume in litre 0.1 Suitable for Indoor