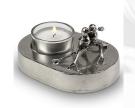

## Hand-shaped keepsake 'Candle holder'

200036

Article number 200036 Shape / Symbol / Theme Religion, spirituality & symbolism Dimensions (h x w x d in cm) H 13 cm Volume in litre 0.1 Suitable for Indoor