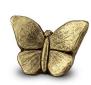

#### 200505 Ceramic keepsake un with a butterfly

Article number 200505 Shape / Symbol / Theme Butterflies Dimensions (h x w x d in cm) H 13 cm Volume in litre 0.1 Suitable for Indoor and outdoor