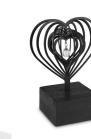

## 200016

Ceramic urn 'Love'

Article number 200016 Shape / Symbol / Theme Heart(s), Religion, spirituality & symbolism Dimensions (h x w x d in cm) 35 x 25 x 25 Volume in litre 3.5

Suitable for Indoor and outdoor

599.00