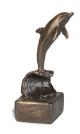

#### 301249 Sculpture urn for ashes 'Dolphin riding the wave'

Article number 301249 Shape / Symbol / Theme Other animals, Religion, spirituality & symbolism Dimensions (h x w x d in cm) 12 x 8 x 11.5 Volume in litre 0.08 Suitable for Indoor

580.00

301250 Sculpture ashes urn 'Dolphin riding the wave' Article number 301250 Shape / Symbol / Theme Other animals, Religion, spirituality & symbolism Dimensions (h x w x d in cm) 8 x 4 x 5 Volume in litre 0.03