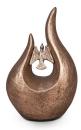

## Ceramic urn 'Carried'

Article number 200001 Shape / Symbol / Theme Religion, spirituality & symbolism Dimensions (h x w x d in cm) 30 x 25 x 25 Volume in litre 3.5 Suitable for Indoor and outdoor

582.00