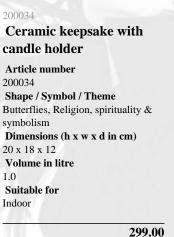

#### 200032

Ceramic keepsake with candle holder

Article number 200032 Shape / Symbol / Theme Heart(s), Religion, spirituality & symbolism Dimensions (h x w x d in cm) 20 x 18 x 12 Volume in litre 1.0 Suitable for Indoor

299.00