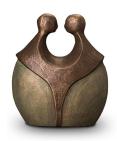

#### 200003 Ceramic cremation urn 'Farewell' | bronze & silver grey Article number 200003 Shape / Symbol / Theme Religion, spirituality & symbolism Dimensions (h x w x d in cm) 34 x 21 x 14 Volume in litre 3.0 Suitable for Indoor and outdoor 100 20

499.00