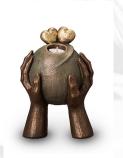

## Ceramic urn 'Carried'

Article number 200001 Shape / Symbol / Theme Religion, spirituality & symbolism Dimensions (h x w x d in cm) 30 x 25 x 25 Volume in litre 3.5 Suitable for Indoor and outdoor

582.00