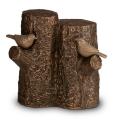

#### 300183

Keepsake urn for ashes 'Bird on life twig'

Article number 300183 Shape / Symbol / Theme Bird(s), Religion, spirituality & symbolism Dimensions (h x w x d in cm) 12 x 12 x 10 Volume in litre 0.1 Suitable for Indoor and outdoor