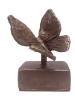

499.00

200038 Ceramic keepsake funeral urn 'Peace dove'

Article number 200038 Shape / Symbol / Theme Bird(s), Religion, spirituality & symbolism Dimensions (h x w x d in cm) 22 x 18 x 23 Volume in litre 1.0 Suitable for Indoor and outdoor

358.00

908.00

200008

Ceramic funeral urn 'Peace dove'

Article number 200008 Shape / Symbol / Theme Bird(s), Religion, spirituality & symbolism Dimensions (h x w x d in cm) 30 x 27 x 15 Volume in litre 3.0 Suitable for Indoor and outdoor