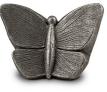

#### 101856

Ceramic art urn for human ashes Butterfly | bronze colour Article number 101856 Shape / Symbol / Theme Butterflies Dimensions (h x w x d in cm) 24 x 31.5 x 20.5 Volume in litre 3.4 Suitable for Indoor and outdoor

#### 101855

Ceramic art urn for human ashes Butterfly | silver grey Article number 101855 Shape / Symbol / Theme Butterflies Dimensions (h x w x d in cm) 24 x 31.5 x 20.5 Volume in litre 3.4 Suitable for Indoor and outdoor