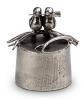

## Ceramic urn 'Carried'

Article number 200001 Shape / Symbol / Theme Religion, spirituality & symbolism Dimensions (h x w x d in cm) 30 x 25 x 25 Volume in litre 3.5 Suitable for Indoor and outdoor

582.00