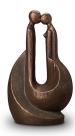

# Ceramic urn 'Always together'

Article number 200017 Shape / Symbol / Theme Religion, spirituality & symbolism Dimensions (h x w x d in cm) 34 x 21 x 14 Volume in litre 3.5 Suitable for Indoor and outdoor