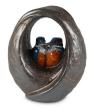

#### 200003 Ceramic cremation urn 'Farewell' | bronze & silver grey Article number 200003 Shape / Symbol / Theme Religion, spirituality & symbolism Dimensions (h x w x d in cm) 34 x 21 x 14 Volume in litre 3.0 Suitable for Indoor and outdoor 100 20

499.00