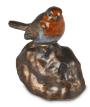

#### 300087 Keepsake art urn for ashes Robin Article number

300087 Shape / Symbol / Theme Bird(s) Dimensions (h x w x d in cm) 18 x 15 Volume in litre 0.3 Suitable for Indoor

352.00