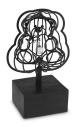

#### 100563 Sculpture urn 'Surrounded by love'

Article number 100563 Shape / Symbol / Theme Butterflies, Religion, spirituality & symbolism Dimensions (h x w x d in cm) 11 Volume in litre 0.04 Suitable for Indoor

244.00