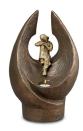

#### 102990

#### Ceramic art urn 'Light'

Article number 102990 Shape / Symbol / Theme Religion, spirituality & symbolism Dimensions (h x w x d in cm) 31 x 24 x 16 Volume in litre 3.0 Suitable for Indoor and outdoor

499.00