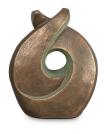

#### 200012 Ceramic urn 'Feelings'

Article number 200012 Shape / Symbol / Theme Religion, spirituality & symbolism Dimensions (h x w x d in cm) 32 x 25 x 19 Volume in litre 3.5 Suitable for Indoor and outdoor

499.00