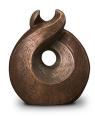

## Ceramic urn 'Carried'

Article number 200001 Shape / Symbol / Theme Religion, spirituality & symbolism Dimensions (h x w x d in cm) 30 x 25 x 25 Volume in litre 3.5 Suitable for Indoor and outdoor

582.00