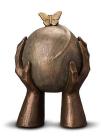

Ceramic art urn 'Metamophose'

Article number 200080 Shape / Symbol / Theme Butterflies, Religion, spirituality & symbolism Dimensions (h x w x d in cm) 35 x 25 x 25 Volume in litre 3.5 Suitable for Indoor and outdoor

101096 Ceramic candle holder art urn 'Metamophose'

Article number 101096 Shape / Symbol / Theme Butterflies, Religion, spirituality & symbolism Dimensions (h x w x d in cm) 35 x 25 x 25 Volume in litre 3.5 Suitable for Indoor