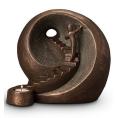

## Ceramic urn 'Carried'

Article number 200001 Shape / Symbol / Theme Religion, spirituality & symbolism Dimensions (h x w x d in cm) 30 x 25 x 25 Volume in litre 3.5 Suitable for Indoor and outdoor

582.00