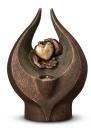

## 200016

Ceramic urn 'Love'

Article number 200016 Shape / Symbol / Theme Heart(s), Religion, spirituality & symbolism Dimensions (h x w x d in cm) 35 x 25 x 25 Volume in litre 3.5

Suitable for Indoor and outdoor

599.00