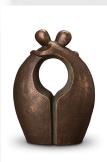

## Ceramic urn 'Carried'

Article number 200001 Shape / Symbol / Theme Religion, spirituality & symbolism Dimensions (h x w x d in cm) 30 x 25 x 25 Volume in litre 3.5 Suitable for Indoor and outdoor

582.00