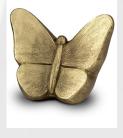

#### 101854

#### Ceramic art urn for human ashes Butterfly | gold colour

Article number 101854 Shape / Symbol / Theme Butterflies Dimensions (h x w x d in cm) 24 x 31.5 x 20.5 Volume in litre 3.4 Suitable for Indoor and outdoor