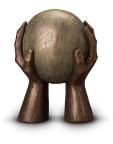

#



## Ceramic urn 'Carried'

Article number 200001 Shape / Symbol / Theme Religion, spirituality & symbolism Dimensions (h x w x d in cm) 30 x 25 x 25 Volume in litre 3.5 Suitable for Indoor and outdoor

582.00



#### 200003 Ceramic cremation urn 'Farewell' | bronze & silver grey Article number 200003 Shape / Symbol / Theme Religion, spirituality & symbolism Dimensions (h x w x d in cm) 34 x 21 x 14 Volume in litre 3.0 Suitable for Indoor and outdoor 100 20

499.00



#### 200012 Ceramic urn 'Feelings'

Article number 200012 Shape / Symbol / Theme Religion, spirituality & symbolism Dimensions (h x w x d in cm) 32 x 25 x 19 Volume in litre 3.5 Suitable for Indoor and outdoor

499.00



## 200016

Ceramic urn 'Love'

Article number 200016 Shape / Symbol / Theme Heart(s), Religion, spirituali