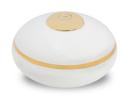

#### 200003 Ceramic cremation urn 'Farewell' | bronze & silver grey Article number 200003 Shape / Symbol / Theme Religion, spirituality & symbolism Dimensions (h x w x d in cm) 34 x 21 x 14 Volume in litre 3.0 Suitable for Indoor and outdoor 100 20

499.00