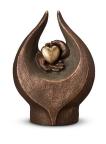

#



## Ceramic urn 'Carried'

Article number 200001 Shape / Symbol / Theme Religion, spirituality & symbolism Dimensions (h x w x d in cm) 30 x 25 x 25 Volume in litre 3.5 Suitable for Indoor and outdoor

582.00



#### 200003 Ceramic cremation urn 'Farewell' | bronze & silver grey Article number 200003 Shape / Symbol / Theme Religion, spirituality & symbolism Dimensions (h x w x d in cm) 34 x 21 x 14 Volume in litre 3.0 Suitable for Indoor and outdoor 100 20

499.00



#### 200012 Ceramic urn 'Feelings'

Article number 200012 Shape / Symbol / Theme Religion, spirituality & symbolism Dimensions (h x w x d in cm) 32 x 25 x 19 Volume in litre 3.5 Suitable for Indoor and outdoor

499.00



## 200016

Ceramic urn 'Love'

Article number 200016 Shape / Symbol / Theme Heart(s), Religion, spirituality & symbolism Dimensions (h x w x d in cm) 35 x 25 x 25 Volume in litre 3.5

Suitable for Indoor and outdoor

599.00



#### 200017

# Ceramic urn 'Always together'

Article number 200017 Shape / Symbol / Theme Religion, spirituality & symbolism Dimensions (h x w x d in cm) 34 x 21 x 14 Volume in litre 3.5 Suitable for Indoor and outdoor

499.00



#### 200018

Ceramic urn 'Lonely but not alone'

#### . . .

Article number 200018 Shape / Symbol / Theme Religion, spi