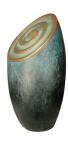

## Ceramic urn 'Carried'

Article number 200001 Shape / Symbol / Theme Religion, spirituality & symbolism Dimensions (h x w x d in cm) 30 x 25 x 25 Volume in litre 3.5 Suitable for Indoor and outdoor

582.00