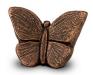

#### 101856

Ceramic art urn for human ashes Butterfly | bronze colour Article number 101856 Shape / Symbol / Theme Butterflies Dimensions (h x w x d in cm) 24 x 31.5 x 20.5 Volume in litre 3.4 Suitable for Indoor and outdoor