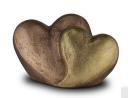

#### 300780

Ceramic urn 'Love and Pain'

Article number 300780 Shape / Symbol / Theme Heart(s), Religion, spirituality & symbolism Dimensions (h x w x d in cm) 26x26x17 Volume in litre 3.0 Suitable for Indoor and outdoor

468.00

101095