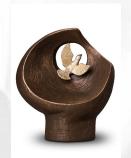

Ceramic keepsake ashes

urn 'Peace dove' (tealight)

200039

200039

symbolism

22 x 18 x 23

Suitable for

1.0

Indoor

Volume in litre

Article number

Shape / Symbol / Theme

Bird(s), Religion, spirituality &

Dimensions (h x w x d in cm)

Pebble cremation ashes

200085