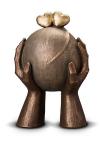

## Ceramic urn 'Carried'

Article number 200001 Shape / Symbol / Theme Religion, spirituality & symbolism Dimensions (h x w x d in cm) 30 x 25 x 25 Volume in litre 3.5 Suitable for Indoor and outdoor

582.00