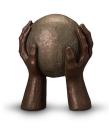

#### 200012 Ceramic urn 'Feelings'

Article number 200012 Shape / Symbol / Theme Religion, spirituality & symbolism Dimensions (h x w x d in cm) 32 x 25 x 19 Volume in litre 3.5 Suitable for Indoor and outdoor

#### Ceramic funeral urn 'Feelings' with candle holder

Article number 200014 Shape / Symbol / Theme Religion, spirituality & symbolism Dimensions (h x w x d in cm) 32 x 25 x 19 Volume in litre 3.5 Suitable for Indoor