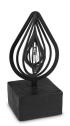

#### 102997 Ceramic art urn 'My world stopped' with candle holder

Article number 102997 Shape / Symbol / Theme Drop, Religion, spirituality & symbolism Dimensions (h x w x d in cm) 34 x 22 x 19 Volume in litre 3.0 Suitable for Indoor

569.00