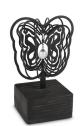

Ceramic art urn 'Metamophose'

Article number 200080 Shape / Symbol / Theme Butterflies, Religion, spirituality & symbolism Dimensions (h x w x d in cm) 35 x 25 x 25 Volume in litre 3.5 Suitable for Indoor and outdoor

599.00