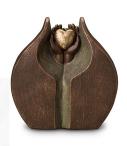

## 200016

Ceramic urn 'Love'

Article number 200016 Shape / Symbol / Theme Heart(s), Religion, spirituality & symbolism Dimensions (h x w x d in cm) 35 x 25 x 25 Volume in litre 3.5

Suitable for Indoor and outdoor