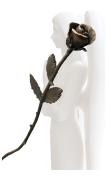

100079 Bronze rose keepsake ashes urn

Article number 100079 Shape / Symbol / Theme Rose, Religion, spirituality & symbolism Dimensions (h x w x d in cm) 40 cm | 75 cm Volume in litre 0.001 Suitable for Indoor and outdoor