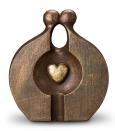

#### 200012 Ceramic urn 'Feelings'

Article number 200012 Shape / Symbol / Theme Religion, spirituality & symbolism Dimensions (h x w x d in cm) 32 x 25 x 19 Volume in litre 3.5 Suitable for Indoor and outdoor

499.00