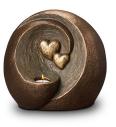

## 200016

Ceramic urn 'Love'

Article number 200016 Shape / Symbol / Theme Heart(s), Religion, spirituality & symbolism Dimensions (h x w x d in cm) 35 x 25 x 25 Volume in litre 3.5

Suitable for Indoor and outdoor

599.00