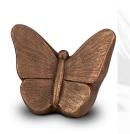

Ceramic art urn 'Metamophose'

Article number 200080 Shape / Symbol / Theme Butterflies, Religion, spirituality & symbolism Dimensions (h x w x d in cm) 35 x 25 x 25 Volume in litre 3.5 Suitable for Indoor and outdoor