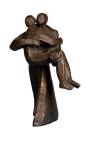

# Ceramic urn 'Always together'

Article number 200017 Shape / Symbol / Theme Religion, spirituality & symbolism Dimensions (h x w x d in cm) 34 x 21 x 14 Volume in litre 3.5 Suitable for Indoor and outdoor