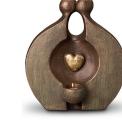

# Ceramic urn 'Always together'

Article number 200017 Shape / Symbol / Theme Religion, spirituality & symbolism Dimensions (h x w x d in cm) 34 x 21 x 14 Volume in litre 3.5 Suitable for Indoor and outdoor