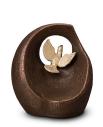

358.00

908.00

200008

Ceramic funeral urn 'Peace dove'

Article number 200008 Shape / Symbol / Theme Bird(s), Religion, spirituality & symbolism Dimensions (h x w x d in cm) 30 x 27 x 15 Volume in litre 3.0 Suitable for Indoor and outdoor

666.00