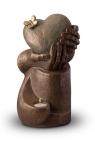

#### 200018

Ceramic urn 'Lonely but not alone'

#### . . .

Article number 200018 Shape / Symbol / Theme Religion, spirituality & symbolism Dimensions (h x w x d in cm) 26 x 26 x 17 Volume in litre 3.0 Suitable for Indoor and outdoor

499.00

Ceramic urn 'To the light' |