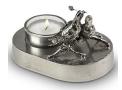

## Hand-shaped keepsake 'Candle holder'

200036

Article number 200036 Shape / Symbol / Theme Religion, spirituality & symbolism Dimensions (h x w x d in cm) H 13 cm Volume in litre 0.1 Suitable for Indoor