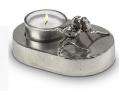

## Hand-shaped keepsake 'Candle holder'

200036

Article number 200036 Shape / Symbol / Theme Religion, spirituality & symbolism Dimensions (h x w x d in cm) H 13 cm Volume in litre 0.1 Suitable for Indoor