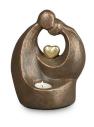

#### 200012 Ceramic urn 'Feelings'

Article number 200012 Shape / Symbol / Theme Religion, spirituality & symbolism Dimensions (h x w x d in cm) 32 x 25 x 19 Volume in litre 3.5 Suitable for Indoor and outdoor

#### Ceramic funeral urn 'Feelings' with candle holder

Article number 200014 Shape / Symbol / Theme Religion, spirituality & symbolism Dimensions (h x w x d in cm) 32 x 25 x 19 Volume in litre 3.5 Suitable for Indoor