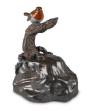

300099

300099

Bird(s)

30 x 25

Indoor

2.0

566.00

Kingfishers

Article number

Volume in litre

Suitable for

Shape / Symbol / Theme

Dimensions (h x w x d in cm)

Keepsake urn for ashes

300098

Robin

300098

Bird(s)

33 x 25

Indoor

2.0

875.00

Article number

Volume in litre

Suitable for

Shape / Symbol / Theme

Dimensions (h x w x d in cm)