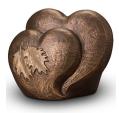

#### 300780

Ceramic urn 'Love and Pain'

Article number 300780 Shape / Symbol / Theme Heart(s), Religion, spirituality & symbolism Dimensions (h x w x d in cm) 26x26x17 Volume in litre 3.0 Suitable for Indoor and outdoor

468.00

101095