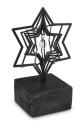

#### 300193 **Sculpture Cremation** Urn'Angel'

Article number 300193 Shape / Symbol / Theme Star, Religion, spirituality & symbolism Dimensions (h x w x d in cm) 17 Volume in litre 0.04 Suitable for Indoor

220.00