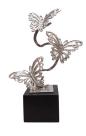

Ceramic art urn 'Metamophose'

Article number 200080 Shape / Symbol / Theme Butterflies, Religion, spirituality & symbolism Dimensions (h x w x d in cm) 35 x 25 x 25 Volume in litre 3.5 Suitable for Indoor and outdoor

599.00