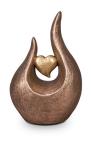

## 200016

Ceramic urn 'Love'

Article number 200016 Shape / Symbol / Theme Heart(s), Religion, spirituality & symbolism Dimensions (h x w x d in cm) 35 x 25 x 25 Volume in litre 3.5

Suitable for Indoor and outdoor

599.00