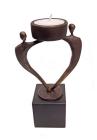

## 200016

Ceramic urn 'Love'

Article number 200016 Shape / Symbol / Theme Heart(s), Religion, spirituality & symbolism Dimensions (h x w x d in cm) 35 x 25 x 25 Volume in litre 3.5

Suitable for Indoor and outdoor

599.00