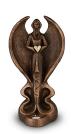

#### 301384 Angel funeral urn bronze

Article number 301384 Shape / Symbol / Theme Religion, spirituality & symbolism Dimensions (h x w x d in cm) 48 x 21 x 30.5 Volume in litre 3.0 Suitable for Indoor and outdoor

1,430.00