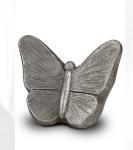

#### 101855

Ceramic art urn for human ashes Butterfly | silver grey Article number 101855 Shape / Symbol / Theme Butterflies Dimensions (h x w x d in cm) 24 x 31.5 x 20.5 Volume in litre 3.4 Suitable for Indoor and outdoor

478.00