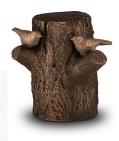

#### 300183

Keepsake urn for ashes 'Bird on life twig'

Article number 300183 Shape / Symbol / Theme Bird(s), Religion, spirituality & symbolism Dimensions (h x w x d in cm) 12 x 12 x 10 Volume in litre 0.1 Suitable for Indoor and outdoor

98.00