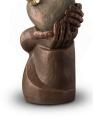

## Ceramic urn 'Carried'

Article number 200001 Shape / Symbol / Theme Religion, spirituality & symbolism Dimensions (h x w x d in cm) 30 x 25 x 25 Volume in litre 3.5 Suitable for Indoor and outdoor

582.00