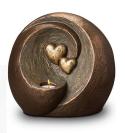

## 200016

Ceramic urn 'Love'

Article number 200016 Shape / Symbol / Theme Heart(s), Religion, spirituality & symbolism Dimensions (h x w x d in cm) 35 x 25 x 25 Volume in litre 3.5

Suitable for Indoor and outdoor

599.00