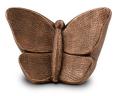

#### 101856

Ceramic art urn for human ashes Butterfly | bronze colour Article number 101856 Shape / Symbol / Theme Butterflies Dimensions (h x w x d in cm) 24 x 31.5 x 20.5 Volume in litre 3.4 Suitable for Indoor and outdoor