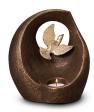

#### 200003 Ceramic cremation urn 'Farewell' | bronze & silver grey Article number 200003 Shape / Symbol / Theme Religion, spirituality & symbolism Dimensions (h x w x d in cm) 34 x 21 x 14 Volume in litre 3.0 Suitable for Indoor and outdoor 100 20

499.00