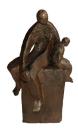

#### 200018

Ceramic urn 'Lonely but not alone'

#### . . .

Article number 200018 Shape / Symbol / Theme Religion, spirituality & symbolism Dimensions (h x w x d in cm) 26 x 26 x 17 Volume in litre 3.0 Suitable for Indoor and outdoor

499.00

Ceramic urn 'To the light' |