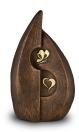

# Ceramic urn 'Always together'

Article number 200017 Shape / Symbol / Theme Religion, spirituality & symbolism Dimensions (h x w x d in cm) 34 x 21 x 14 Volume in litre 3.5 Suitable for Indoor and outdoor

499.00