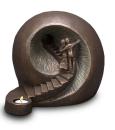

#### 102991

Ceramic art urn 'Connected For Eternity'

Article number 102991 Shape / Symbol / Theme Religion, spirituality & symbolism Dimensions (h x w x d in cm) 25 x 22 x 22 Volume in litre 3.0

Suitable for Indoor

569.00

3.0

Indoor

Suitable for

569.00

499.00