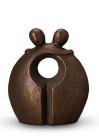

569.00

569.00

103528

Bronze companion urn for

Other shapes, Religion, spirituality &

Dimensions (h x w x d in cm)

33.5 x 23 x 10 | 27 x 20 x 11

ashes 'Always together'

Shape / Symbol / Theme

300663

300663

symbolism

3.0/2.8

Article number

Volume in litre

Indoor and outdoor

Suitable for

Sculpture urn 'Connected

Butterflies, Religion, spirituality &

Dimensions (h x w x d in cm)

300053

300053

symbolism

27

0.04

1,036.00

Indoor

For Eternity'

Article number

Volume in litre

Suitable for

Shape / Symbol / Theme