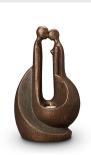

#### 300022

Art funeral urn 'Yin Yang'

Article number 300022 Shape / Symbol / Theme Religion, spirituality & symbolism Dimensions (h x w x d in cm) 24 x 21 x 10 Volume in litre 2.5 Suitable for Indoor and outdoor