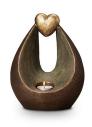

## 200016

Ceramic urn 'Love'

Article number 200016 Shape / Symbol / Theme Heart(s), Religion, spirituality & symbolism Dimensions (h x w x d in cm) 35 x 25 x 25 Volume in litre 3.5

Suitable for Indoor and outdoor

599.00