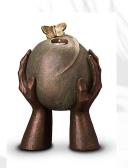

#### 200473 Hand-shaped keepsake urn with candle holder Article number 200473 Shape / Symbol / Theme Religion, spirituality & symbolism Dimensions (h x w x d in cm) 6 x 12 x 6.5 Volume in litre 0.05 Suitable for Indoor