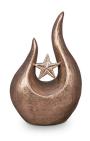

#### 300193 **Sculpture Cremation** Urn'Angel'

Article number 300193 Shape / Symbol / Theme Star, Religion, spirituality & symbolism Dimensions (h x w x d in cm) 17 Volume in litre 0.04 Suitable for Indoor

220.00