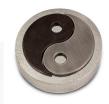

#### 300022

Art funeral urn 'Yin Yang'

Article number 300022 Shape / Symbol / Theme Religion, spirituality & symbolism Dimensions (h x w x d in cm) 24 x 21 x 10 Volume in litre 2.5 Suitable for Indoor and outdoor