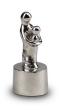

#### **Sculpture Funeral Urn** 'Our child, Your child'

Article number 200502 Shape / Symbol / Theme Religion, spirituality & symbolism Dimensions (h x w x d in cm) 71 x 25 x 16 Volume in litre 4.0

Suitable for Indoor and outdoor