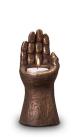

## Hand-shaped keepsake 'Candle holder'

200036

Article number 200036 Shape / Symbol / Theme Religion, spirituality & symbolism Dimensions (h x w x d in cm) H 13 cm Volume in litre 0.1 Suitable for Indoor

#### 200473 Hand-shaped keepsake urn with candle holder Article number 200473 Shape / Symbol / Theme Religion, spirituality & symbolism Dimensions (h x w x d in cm) 6 x 12 x 6.5 Volume in litre 0.05 Suitable for Indoor