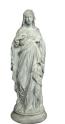

#### **Elephant funeral urn** bronze

Article number 101091 Shape / Symbol / Theme Other animals Dimensions (h x w x d in cm) 34 x 42 x 17 Volume in litre 4.0Suitable for Indoor and outdoor

220.00

101092 Madonna funeral urn bronze Article number

101092 Shape / Symbol / Theme Religion, spirituality & symbolism Dimensions (h x w x d in cm) 44 x Ø 14.5 Volume in litre 1.5 Suitable for Indoor and outdoor

930.00

101094 Candle holder keepsake funeral urn 'Tree log' bronze