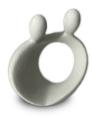

## Hand-shaped keepsake 'Candle holder'

200036

Article number 200036 Shape / Symbol / Theme Religion, spirituality & symbolism Dimensions (h x w x d in cm) H 13 cm Volume in litre 0.1 Suitable for Indoor

#### 200473 Hand-shaped keepsake urn with candle holder Article number 200473 Shape / Symbol / Theme Religion, spirituality & symbolism Dimensions (h x w x d in cm) 6 x 12 x 6.5 Volume in litre 0.05 Suitable for Indoor