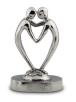

#### 100563 Sculpture urn 'Surrounded by love'

Article number 100563 Shape / Symbol / Theme Butterflies, Religion, spirituality & symbolism Dimensions (h x w x d in cm) 11 Volume in litre 0.04 Suitable for Indoor

244.00