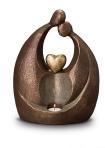

#### 200012 Ceramic urn 'Feelings'

Article number 200012 Shape / Symbol / Theme Religion, spirituality & symbolism Dimensions (h x w x d in cm) 32 x 25 x 19 Volume in litre 3.5 Suitable for Indoor and outdoor

#### Ceramic funeral urn 'Feelings' with candle holder

Article number 200014 Shape / Symbol / Theme Religion, spirituality & symbolism Dimensions (h x w x d in cm) 32 x 25 x 19 Volume in litre 3.5 Suitable for Indoor