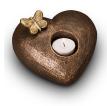

#### 102982 Ceramic art urn 'Eternal flame' with heart

Article number 102982 Shape / Symbol / Theme Heart(s), Religion, spirituality & symbolism Dimensions (h x w x d in cm) 36 x 23 x 17 Volume in litre 2.7 Suitable for Indoor and outdoor