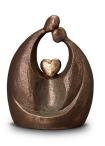

## Ceramic urn 'Carried'

Article number 200001 Shape / Symbol / Theme Religion, spirituality & symbolism Dimensions (h x w x d in cm) 30 x 25 x 25 Volume in litre 3.5 Suitable for Indoor and outdoor

582.00