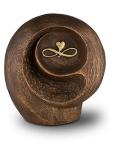

#### 300022

Art funeral urn 'Yin Yang'

Article number 300022 Shape / Symbol / Theme Religion, spirituality & symbolism Dimensions (h x w x d in cm) 24 x 21 x 10 Volume in litre 2.5 Suitable for Indoor and outdoor

399.00