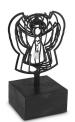

#### 300193 **Sculpture Cremation** Urn'Angel'

Article number 300193 Shape / Symbol / Theme Star, Religion, spirituality & symbolism Dimensions (h x w x d in cm) 17 Volume in litre 0.04 Suitable for Indoor