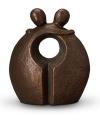

569.00

569.00

103528

Bronze companion urn for

Other shapes, Religion, spirituality &

Dimensions (h x w x d in cm)

33.5 x 23 x 10 | 27 x 20 x 11

ashes 'Always together'

Shape / Symbol / Theme

300663

300663

symbolism

3.0/2.8

Article number

Volume in litre

Indoor and outdoor

Suitable for

Sculpture urn 'Connected

Butterflies, Religion, spirituality &

Dimensions (h x w x d in cm)

300053

300053

symbolism

27

0.04

1,036.00

Indoor

For Eternity'

Article number

Volume in litre

Suitable for

Shape / Symbol / Theme