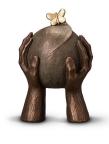

#### 200505 Ceramic keepsake un with a butterfly

Article number 200505 Shape / Symbol / Theme Butterflies Dimensions (h x w x d in cm) H 13 cm Volume in litre 0.1 Suitable for Indoor and outdoor