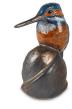

#### 300097

#### Keepsake urn for ashes Kingfisher

Article number 300097 Shape / Symbol / Theme Bird(s) Dimensions (h x w x d in cm) 20 x 15 Volume in litre 0.3

Suitable for Indoor

875.00

352.00