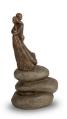

#### 100563 Sculpture urn 'Surrounded by love'

Article number 100563 Shape / Symbol / Theme Butterflies, Religion, spirituality & symbolism Dimensions (h x w x d in cm) 11 Volume in litre 0.04 Suitable for Indoor

244.00