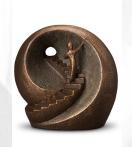

#### **Sculpture Funeral Urn** 'Our child, Your child'

Article number 200502 Shape / Symbol / Theme Religion, spirituality & symbolism Dimensions (h x w x d in cm) 71 x 25 x 16 Volume in litre 4.0

Suitable for Indoor and outdoor