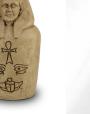

#### 300218

Egyptian urn for ashes 'The Eye of Ra'

Article number 300218 Shape / Symbol / Theme Religion, spirituality & symbolism Dimensions (h x w x d in cm) 34 x 18 x 18 Volume in litre 3.5 Suitable for Indoor and outdoor

#### 300217

Egyptian urn for ashes 'The Eye of Ra'

Article number 300217

Shape / Symbol / Theme Religion, spirituality & symbolism Dimensions (h x w x d in cm) 34 x 18 x 18 Volume in litre 3.5 Suitable for Indoor and outdoor