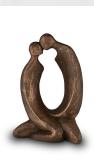

## 200016

Ceramic urn 'Love'

Article number 200016 Shape / Symbol / Theme Heart(s), Religion, spirituality & symbolism Dimensions (h x w x d in cm) 35 x 25 x 25 Volume in litre 3.5

Suitable for Indoor and outdoor

599.00