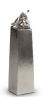

#### 200739 **Design funeral urn mat** white 'Solaris'

Article number 200739 Shape / Symbol / Theme Cube, rectangele, round & triangle Dimensions (h x w x d in cm) 15 x 25 x 25 Volume in litre 3.8 Suitable for Indoor

### 200740

**Design funeral urn** 

Article number 200740 Shape / Symbol / Theme Cube, rectangele, round & triangle Dimensions (h x w x d in cm) 15 x 25 x 25 Volume in litre 3.8 Suitable for Indoor

345.00