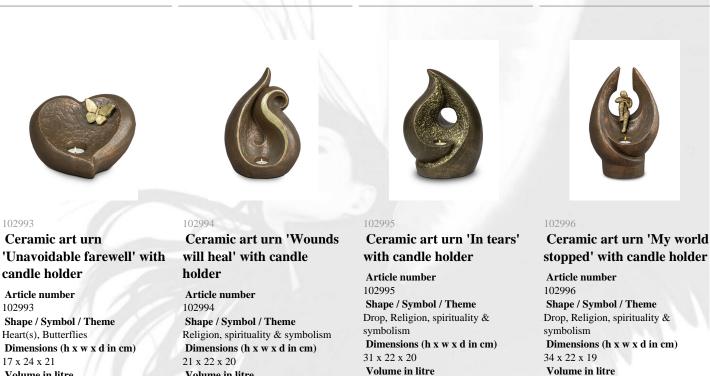

569.00

399.00

Article number 102993 Shape / Symbol / Theme Heart(s), Butterflies Dimensions (h x w x d in cm) 17 x 24 x 21 Volume in litre

3.0 Suitable for Indoor

Volume in litre 3.0 Suitable for Indoor

Volume in litre 3.0 Suitable for Indoor

#### 102997 Ceramic art urn 'My world stopped' with candle holder

Article number 102997 Shape / Symbol / Theme Drop, Religion, spirituality & symbolism Dimensions (h x w x d in cm) 34 x 22 x 19 Volume in litre 3.0 Suitable for Indoor

569.00