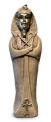

Dimensions (h x w x d in cm)

ashes 'Pharaoh'

Shape / Symbol / Theme

Article number

300215

300215

55 x 13 x 13

Suitable for

4.0

299.00

Volume in litre

Indoor and outdoor

#### 300214 Egyptian mummy urn for ashes 'Pharaoh'

Article number 300214 Shape / Symbol / Theme Religion, spirituality & symbolism Dimensions (h x w x d in cm) 55 x 13 x 13 Volume in litre 4.0 Suitable for Indoor and outdoor