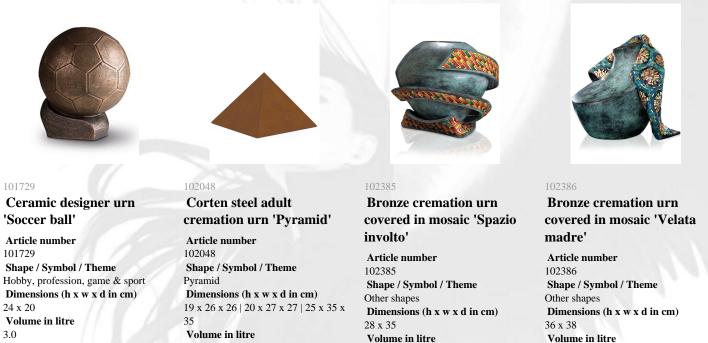

ymbolism Dimensions (h x w x d in cm) 35 x 23 x 20 Volume in litre 3.5 Suitable for Indoor

569.00



Hand-sculpted urn 'Praying for you'

Article number 101104 Shape / Symbol / Theme Religion, spirituality & symbolism Dimensions (h x w x d in cm) 30 x 28 x 17 Volume in litre 3.5 Suitable for Indoor

569.00



#### 101107

#### Hand-sculpted keepsake urn 'Guardian angel'

Article number 101107 Shape / Symbol / Theme Religion, spirituality & symbolism Dimensions (h x w x d in cm) 23 x 19 x 15 Volume in litre 1.0 Suitable for Indoor

399.00



#### 101195

Memorial candle holder keepsake urn 'Eternal Love'

Article number 101195 Shape / Symbol / Theme Butterflies, Religion, spirituality & symbolism Dimensions (h x w x d in cm) 22 cm - Ø 16 cm Volume in litre 1.0 Suitable for Indoor

299.00



499.00

Suitable for

Indoor and outdoor

Volume in litre 3.5 - 4.5 - 8.0 Suitable for Indoor

Volume in litre 6 Suitable for

Indoor

504.00

6,488.00

6

Indoor

Suitable for

6,488.00



**Bronze cremation urn** 

covered in mosaic 'In un

102387

102387

39 x 35

Indoor

2

tramonto'

Other shapes

Article number

Volume in litre

Suitable for

Shape / Symbol / Theme

Dimensions (h x w x d in cm)

4,565.00



Article number 102388 Shape / Symbol / Theme Other shapes Dimensions (h x w x d in cm) 39 x 45 Volume in litre 2.5 Suitable for Indoor

4,565.00



#### 102390 Design cremation ash urn with bird 'Continuita'

Article number 102390 Shape / Symbol / Theme Cube, rectangele, round & triangle, Bird(s) Dimensions (h x w x d in cm) 20 x 20 Volume in litre 4.0 Suitable for Indoor

1,766