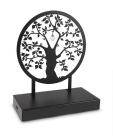

#### 103524

Ceramic art urn 'Tree of life'

Article number 103524 Shape / Symbol / Theme Flowers, plants & trees, Bird(s), Religion, spirituality & symbolism Dimensions (h x w x d in cm) 28 x 18 x 17 Volume in litre 4.0 Suitable for Indoor and outdoor

569.00