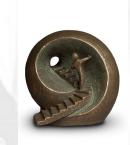

#### 300022

Art funeral urn 'Yin Yang'

Article number 300022 Shape / Symbol / Theme Religion, spirituality & symbolism Dimensions (h x w x d in cm) 24 x 21 x 10 Volume in litre 2.5 Suitable for Indoor and outdoor

399.00