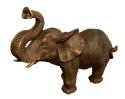

#### 101091

#### **Elephant funeral urn** bronze

Article number 101091 Shape / Symbol / Theme Other animals Dimensions (h x w x d in cm) 34 x 42 x 17 Volume in litre 4.0Suitable for Indoor and outdoor

220.00

101092 Madonna funeral urn bronze Article number