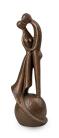

#### 200003 Ceramic cremation urn 'Farewell' | bronze & silver grey Article number 200003 Shape / Symbol / Theme Religion, spirituality & symbolism Dimensions (h x w x d in cm) 34 x 21 x 14 Volume in litre 3.0 Suitable for Indoor and outdoor 100 20

499.00