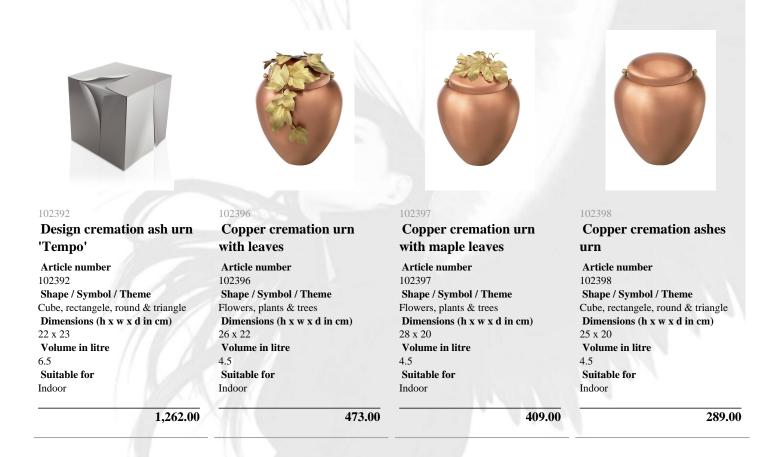

#### 102390 Design cremation ash urn with bird 'Continuita'

Article number 102390 Shape / Symbol / Theme Cube, rectangele, round & triangle, Bird(s) Dimensions (h x w x d in cm) 20 x 20 Volume in litre 4.0 Suitable for Indoor

#### 102391

Design cremation ash urn 'Ritorno alla natura'

Article number 102391 Shape / Symbol / Theme Flowers, plants & trees Dimensions (h x w x d in cm) 18 x 20 Volume in litre 5.5 Suitable for Indoor

1,321.00

**Copper cremation urn** 

Shape / Symbol / Theme

Cube, rectangele, round & triangle,

Dimensions (h x w x d in cm)

102399

102399

Rose

4.5

Indoor

28 x 20

with roses

Article number

Volume in litre

Suitable for

**Copper cremation urn** 

with three roses

Shape / Symbol / Theme

Dimensions (h x w x d in cm)

Article number

102400

102400

Rose

25 x 20 Volume in litre

Indoor

Suitable for

4.5

575.00