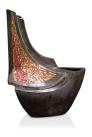

on, spirituality & symbolism Dimensions (h x w x d in cm) 30 x 28 x 17 Volume in litre 3.5 Suitable for Indoor

569.00



#### 101107

#### Hand-sculpted keepsake urn 'Guardian angel'

Article number 101107 Shape / Symbol / Theme Religion, spirituality & symbolism Dimensions (h x w x d in cm) 23 x 19 x 15 Volume in litre 1.0 Suitable for Indoor

399.00



#### 101195

Memorial candle holder keepsake urn 'Eternal Love'

Article number 101195 Shape / Symbol / Theme Butterflies, Religion, spirituality & symbolism Dimensions (h x w x d in cm) 22 cm - Ø 16 cm Volume in litre 1.0 Suitable for Indoor

299.00



499.00

Suitable for

Indoor and outdoor

Volume in litre 3.5 - 4.5 - 8.0 Suitable for Indoor

Volume in litre 6 Suitable for

Indoor

504.00

6,488.00

6

Indoor

Suitable for

6,488.00



**Bronze cremation urn** 

covered in mosaic 'In un

102387

102387

39 x 35

Indoor

2

tramonto'

Other shapes

Article number

Volume in litre

Suitable for

Shape / Symbol / Theme

Dimensions (h x w x d in cm)

4,565.00



Article number 102388 Shape / Symbol / Theme Other shapes Dimensions (h x w x d in cm) 39 x 45 Volume in litre 2.5 Suitable for Indoor

4,565.00



#### 102390 Design cremation ash urn with bird 'Continuita'

Article number 102390 Shape / Symbol / Theme Cube, rectangele, round & triangle, Bird(s) Dimensions (h x w x d in cm) 20 x 20 Volume in litre 4.0 Suitable for Indoor

1,766.00



#### 102391

Design cremation ash urn 'Ritorno alla natura'

Article number 102391 Shape / Symbol / Theme Flowers, plants & trees Dimensions (h x w x d in cm) 18 x 20 Volume in litre