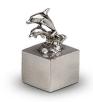

#### 301251 Sculpture ashes urn 'Dolphins riding the wave'

Article number 301251 Shape / Symbol / Theme Other animals, Religion, spirituality & symbolism Dimensions (h x w x d in cm) 8 x 4 x 5.5 Volume in litre 0.03 Suitable for Indoor

292.00