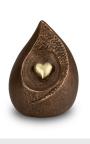

#### 200003 Ceramic cremation urn 'Farewell' | bronze & silver grey Article number 200003 Shape / Symbol / Theme Religion, spirituality & symbolism Dimensions (h x w x d in cm) 34 x 21 x 14 Volume in litre 3.0 Suitable for Indoor and outdoor 100 20

499.00