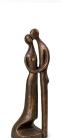

#### **Sculpture Funeral Urn** 'Our child, Your child'

Article number 200502 Shape / Symbol / Theme Religion, spirituality & symbolism Dimensions (h x w x d in cm) 71 x 25 x 16 Volume in litre 4.0

Suitable for Indoor and outdoor

2,030.00