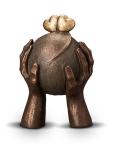

## Hand-shaped keepsake 'Candle holder'

200036

Article number 200036 Shape / Symbol / Theme Religion, spirituality & symbolism Dimensions (h x w x d in cm) H 13 cm Volume in litre 0.1 Suitable for Indoor