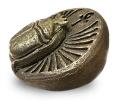

Egyptian keepsake urn for

300216

300216

0.5

ashes 'Scarab'

Shape / Symbol / Theme

Religion, spirituality & symbolism

Dimensions (h x w x d in cm)

Article number

8.5 x 13.5 x 13

Suitable for

Volume in litre

Indoor and outdoor

Egyptian mummy urn for

Religion, spirituality & symbolism

698.00