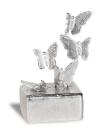

#### 200505 Ceramic keepsake un with a butterfly

Article number 200505 Shape / Symbol / Theme Butterflies Dimensions (h x w x d in cm) H 13 cm Volume in litre 0.1 Suitable for Indoor and outdoor