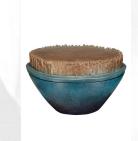

#### 200003 Ceramic cremation urn 'Farewell' | bronze & silver grey Article number 200003 Shape / Symbol / Theme Religion, spirituality & symbolism Dimensions (h x w x d in cm) 34 x 21 x 14 Volume in litre 3.0 Suitable for Indoor and outdoor 100 20

499.00