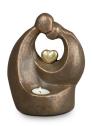

## 200016

Ceramic urn 'Love'

Article number 200016 Shape / Symbol / Theme Heart(s), Religion, spirituality & symbolism Dimensions (h x w x d in cm) 35 x 25 x 25 Volume in litre 3.5

Suitable for Indoor and outdoor

599.00