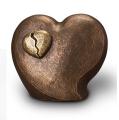

## 200016

Ceramic urn 'Love'

Article number 200016 Shape / Symbol / Theme Heart(s), Religion, spirituality & symbolism Dimensions (h x w x d in cm) 35 x 25 x 25 Volume in litre 3.5

Suitable for Indoor and outdoor