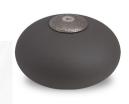

## Ceramic urn 'Carried'

Article number 200001 Shape / Symbol / Theme Religion, spirituality & symbolism Dimensions (h x w x d in cm) 30 x 25 x 25 Volume in litre 3.5 Suitable for Indoor and outdoor

582.00