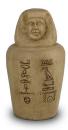

#### 300220

#### Egyptian Canopic jar urn for ashes 'Life ends Eternity begins'

Article number

300220 **Shape / Symbol / Theme** Religion, spirituality & symbolism **Dimensions (h x w x d in cm)** 34 x 18 x 18 **Volume in litre** 3.5 **Suitable for** Indoor and outdoor