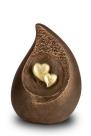

## Ceramic urn 'Carried'

Article number 200001 Shape / Symbol / Theme Religion, spirituality & symbolism Dimensions (h x w x d in cm) 30 x 25 x 25 Volume in litre 3.5 Suitable for Indoor and outdoor

582.00