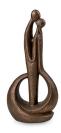

## Ceramic urn 'Carried'

Article number 200001 Shape / Symbol / Theme Religion, spirituality & symbolism Dimensions (h x w x d in cm) 30 x 25 x 25 Volume in litre 3.5 Suitable for Indoor and outdoor

582.00