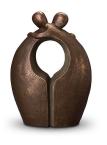

#



## Ceramic urn 'Carried'

Article number 200001 Shape / Symbol / Theme Religion, spirituality & symbolism Dimensions (h x w x d in cm) 30 x 25 x 25 Volume in litre 3.5 Suitable for Indoor and outdoor

582.00



#### 200003 Ceramic cremation urn 'Farewell' | bronze & silver grey Article number 200003 Shape / Symbol / Theme Religion, spirituality & symbolism Dimensions (h x w x d in cm) 34 x 21 x 14 Volume in litre 3.0 Suitable for Indoor and outdoor 100 20

499.00



#### 200012 Ceramic urn 'Feelings'

Article number 200012 Shape / Symbol / Theme Religion, spirituality & symbolism Dimensions (h x w x d in cm) 32 x 25 x 19 Volume in litre 3.5 Suitable for Indoor and outdoor

499.00



## 200016

Ceramic urn 'Love'

Article number 200016 Shape / Symbol / Theme Heart(s), Religion, spirituality & symbolism Dimensions (h x w x d in cm) 35 x 25 x 25 Volume in litre 3.5

Suitable for Indoor and outdoor

599.00



#### 200017

# Ceramic urn 'Always together'

Article number 200017 Shape / Symbol / Theme