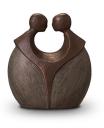

#### 200003 Ceramic cremation urn 'Farewell' | bronze & silver grey Article number 200003 Shape / Symbol / Theme Religion, spirituality & symbolism Dimensions (h x w x d in cm) 34 x 21 x 14 Volume in litre 3.0 Suitable for Indoor and outdoor 100 20