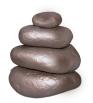

Indoor

Volume in litre

Article number

Shape / Symbol / Theme

Bird(s), Religion, spirituality &

Dimensions (h x w x d in cm)

Pebble cremation ashes

200085

200085

4.0

299.00

99.00

Other shapes

35 x 32 x 25

Suitable for Indoor and outdoor

Volume in litre

urn bronze

Article number

Shape / Symbol / Theme

Dimensions (h x w x d in cm)

1,470.00