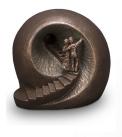

569.00

399.00

Article number 102993 Shape / Symbol / Theme Heart(s), Butterflies Dimensions (h x w x d in cm) 17 x 24 x 21 Volume in litre

3.0 Suitable for Indoor

Volume in litre 3.0 Suitable for Indoor

Volume in litre 3.0 Suitable for Indoor

569.00

3.0

Indoor

Suitable for

569.00

499.00