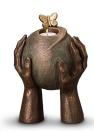

## Hand-shaped keepsake 'Candle holder'

200036

Article number 200036 Shape / Symbol / Theme Religion, spirituality & symbolism Dimensions (h x w x d in cm) H 13 cm Volume in litre 0.1 Suitable for Indoor