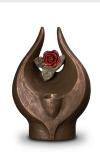

Hand-sculpted urn 'Sunflower'

Article number 101101 Shape / Symbol / Theme Flowers, plants & trees, Religion, spirituality & symbolism Dimensions (h x w x d in cm) 35 x 23 x 20 Volume in litre 3.5 Suitable for Indoor

569.00

Hand-sculpted urn 'No red rose without thorns'

Article number 101102

Shape / Symbol / Theme Rose, Religion, spirituality & symbolism Dimensions (h x w x d in cm) 35 x 23 x 20 Volume in litre 3.5 Suitable for Indoor