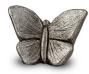

#### 101855

Ceramic art urn for human ashes Butterfly | silver grey Article number 101855 Shape / Symbol / Theme Butterflies Dimensions (h x w x d in cm) 24 x 31.5 x 20.5 Volume in litre 3.4 Suitable for Indoor and outdoor