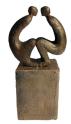

## Ceramic urn 'Carried'

Article number 200001 Shape / Symbol / Theme Religion, spirituality & symbolism Dimensions (h x w x d in cm) 30 x 25 x 25 Volume in litre 3.5 Suitable for Indoor and outdoor

582.00