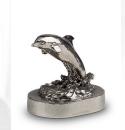

#### 301249 Sculpture urn for ashes 'Dolphin riding the wave'

Article number 301249 Shape / Symbol / Theme Other animals, Religion, spirituality & symbolism Dimensions (h x w x d in cm) 12 x 8 x 11.5 Volume in litre 0.08 Suitable for Indoor

580.00

301250 Sculpture ashes urn 'Dolphin riding the wave' Article number 301250 Shape / Symbol / Theme Other animals, Religion, spirituality & symbolism Dimensions (h x w x d in cm) 8 x 4 x 5 Volume in litre 0.03