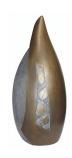

#### 102997 Ceramic art urn 'My world stopped' with candle holder

Article number 102997 Shape / Symbol / Theme Drop, Religion, spirituality & symbolism Dimensions (h x w x d in cm) 34 x 22 x 19 Volume in litre 3.0 Suitable for Indoor