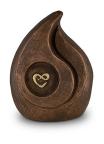

## 200016

Ceramic urn 'Love'

Article number 200016 Shape / Symbol / Theme Heart(s), Religion, spirituality & symbolism Dimensions (h x w x d in cm) 35 x 25 x 25 Volume in litre 3.5

Suitable for Indoor and outdoor

599.00