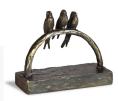

#### 200009

Ceramic funeral urn 'Peace dove' with candle holder

Article number 200009 Shape / Symbol / Theme Bird(s), Religion, spirituality & symbolism Dimensions (h x w x d in cm) 30 x 27 x 15 Volume in litre 3.0 Suitable for Indoor