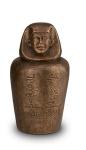

#### 300214 Egyptian mummy urn for ashes 'Pharaoh'

Article number 300214 Shape / Symbol / Theme Religion, spirituality & symbolism Dimensions (h x w x d in cm) 55 x 13 x 13 Volume in litre 4.0 Suitable for Indoor and outdoor