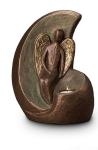

#### 301384 Angel funeral urn bronze

Article number 301384 Shape / Symbol / Theme Religion, spirituality & symbolism Dimensions (h x w x d in cm) 48 x 21 x 30.5 Volume in litre 3.0 Suitable for Indoor and outdoor