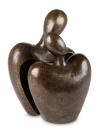

#### 200018

Ceramic urn 'Lonely but not alone'

#### . . .

Article number 200018 Shape / Symbol / Theme Religion, spirituality & symbolism Dimensions (h x w x d in cm) 26 x 26 x 17 Volume in litre 3.0 Suitable for Indoor and outdoor

499.00

Ceramic urn 'To the light' |