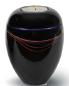

## Fibreglass keepsake funeral urn 'Odine' with candle holder and blue strap

Article number

102289

Shape / Symbol / Theme

Cylinder

Dimensions (h x w x d in cm)

12.cm

Volume in liter

0.20

Suitable for

Indoor

162.00

102290