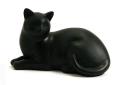

#### Black coloured cat urn

Article number 101781 Shape / Symbol / Theme Cat Dimensions (h x w x d in cm) 13.2 x 22 x 11.6 Volume in liter 0.41

Suitable for Indoor

144.00

101782