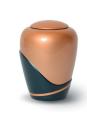

# Fibreglass cremation ash keepsake urn 'Glossy' copper

Article number

102296

Shape / Symbol / Theme

Cylinder

Dimensions (h x w x d in cm)

12.5 cm

Volume in liter

0.40

162.00

Suitable for

Indoor