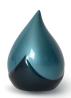

### Fibreglass keepsake funeral urn 'Teardrop' blue

Article number

102284

Shape / Symbol / Theme

Drop

Dimensions (h x w x d in cm)

15 cm

Volume in liter

0.35

Suitable for

Indoor

168.00

102285