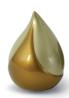

## Fibreglass keepsake funeral urn 'Teardrop' gold

Article number

102285

Shape / Symbol / Theme

Drop

Dimensions (h x w x d in cm)

15 cm

Volume in liter

0.35

Suitable for

Indoor

168.00

102289