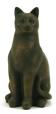

#### Sable coloured cat urn

Article number

Shape / Symbol / Theme

Cat

Dimensions (h x w x d in cm)

22 x 10.2 x 12.7

Volume in liter

0.41

Suitable for

Indoor