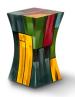

#### Fibreglass keepsake funeral urn

Article number 300611

Shape / Symbol / Theme

Other shapes

Dimensions (h x w x d in cm)

19 cm

Volume in liter

1.1