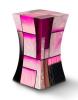

### Fibreglass keepsake funeral urn

Article number

100645

Shape / Symbol / Theme

Other shapes

Dimensions (h x w x d in cm)

19 cm

Volume in liter

1.1

Suitable for

Indoor