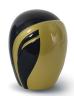

## Fibreglass keepsake funeral urn 'Odine' with candle holder and blue strap

Article number

102289

Shape / Symbol / Theme

Cylinder

Dimensions (h x w x d in cm)

12.cm

Volume in liter

0.20

Suitable for

Indoor

162.00

102290