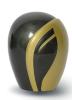

# Fibreglass keepsake funeral urn 'Odine' with candle holder and orange strap

Article number

102290

Shape / Symbol / Theme Cylinder

Dimensions (h x w x d in cm) 12 cm

Volume in liter

0.20

Suitable for

Indoor

162.00