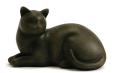

#### Brown coloured cat urn

**Article number** 

101776

Shape / Symbol / Theme

Cat

Dimensions (h x w x d in cm)

22 x 10.2 x 12.7

Volume in liter

0.41

Suitable for

Indoor