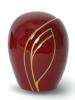

# Fibreglass cremation ash keepsake urn 'Cybele' red

Article number

102300

Shape / Symbol / Theme

Flowers, plants & trees

Dimensions (h x w x d in cm)

12.5 cm

Volume in liter

0.45

Suitable for

Indoor

162.00