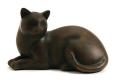

#### Brown coloured cat urn

**Article number** 

101776

Shape / Symbol / Theme

Cat

Dimensions (h x w x d in cm)

22 x 10.2 x 12.7

Volume in liter

0.41

Suitable for

Indoor