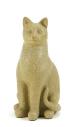

#### Brown coloured cat urn

**Article number** 

101776

Shape / Symbol / Theme

Cat

Dimensions (h x w x d in cm)

22 x 10.2 x 12.7

Volume in liter

0.41

Suitable for

Indoor