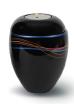

# Fibreglass keepsake funeral urn 'Odine' with candle holder and orange strap

Article number

102290

Shape / Symbol / Theme Cylinder

Dimensions (h x w x d in cm) 12 cm

Volume in liter

0.20

Suitable for

Indoor

162.00