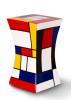

#### Fibreglass keepsake funeral urn

Article number 300611

Shape / Symbol / Theme

Other shapes

Dimensions (h x w x d in cm)

19 cm

Volume in liter

1.1