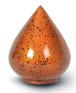

## Fibreglass keepsake funeral urn 'Teardrop' gold

Article number

102285

Shape / Symbol / Theme

Drop

Dimensions (h x w x d in cm)

15 cm

Volume in liter

0.35

Suitable for

Indoor

168.00

102289