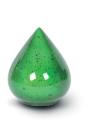

# Fibreglass keepsake funeral urn green

Article number 102282

Shape / Symbol / Theme

Drop

Dimensions (h x w x d in cm)

10 cm

Volume in liter

0.15

Suitable for

Indoor

129.00

129.00