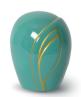

## Fibreglass cremation ash keepsake urn 'Cybele' turquoise

Article number

102301

Shape / Symbol / Theme

Flowers, plants & trees

Dimensions (h x w x d in cm)

12.5 cm

**Volume in liter** 0.45

Suitable for Indoor

200320