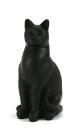

#### Black coloured cat urn

Article number

101777

Shape / Symbol / Theme

Cat

Dimensions (h x w x d in cm)

22 x 10.2 x 12.7 Volume in liter

0.41

Suitable for

Indoor

199.00

144.00

144.00