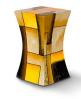

Suitable for

Indoor

300593

funeral urn

Article number 300593

Shape / Symbol / Theme

Other shapes

Dimensions (h x w x d in cm)

Fibreglass keepsake

19 cm

Volume in liter

199.00

Suitable for

Indoor

199.00

300592