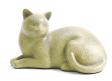

#### Sable coloured cat urn

Article number 101780 Shape / Symbol / Theme Cat Dimensions (h x w x d in cm) 13.2 x 22 x 11.6 Volume in liter 0.41 Suitable for Indoor

144.00

101781