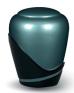

## Fibreglass cremation ash keepsake urn 'Glossy' bluegreen

Article number 102297 Shane / Symbol

Shape / Symbol / Theme

Cylinder

Dimensions (h x w x d in cm)

12.5 cm

Volume in liter

0.40

Suitable for

Indoor

102298