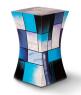

Fibreglass keepsake funeral urn

Article number

300592

Shape / Symbol / Theme

Other shapes

Dimensions (h x w x d in cm)

19 cm

Volume in liter

1.1

Suitable for

Indoor

199.00

100644

Fibreglass keepsake funeral urn

Article number

100644