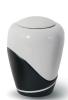

# Fibreglass cremation ash keepsake urn 'Glossy' white

Article number

102295

Shape / Symbol / Theme

Cylinder

Dimensions (h x w x d in cm) 12.5 cm

Volume in liter

0.40

Suitable for

Indoor