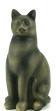

#### Sable coloured cat urn

Article number

Shape / Symbol / Theme

Cat

Dimensions (h x w x d in cm)

22 x 10.2 x 12.7

Volume in liter

0.41

Suitable for

Indoor