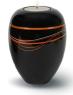

# Fibreglass keepsake funeral urn 'Odine' with candle holder and purple strap

Article number

102291

Shape / Symbol / Theme

Cylinder

Dimensions (h x w x d in cm)

12 cm

Volume in liter

0.20

Suitable for

Indoor

162.00